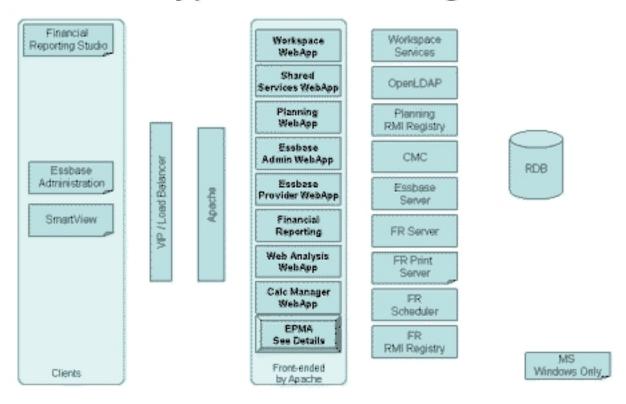

The following diagram shows a typical architecture for a Planning deployment:

## Hyperion Planning

**Note:** The EPMA box in the diagram above represents all components of Performance Management Architect (EPMA). Please refer to the Performance Management Architect diagram for detailed information on EPMA components.

Clients not in front of a VIP/Load Balancer communicate directly with their respective servers.

Essbase Administration Services Web application, Shared Services Web application, and Provider Services Web application are front-ended by Apache but will also be accessed directly in some use cases.